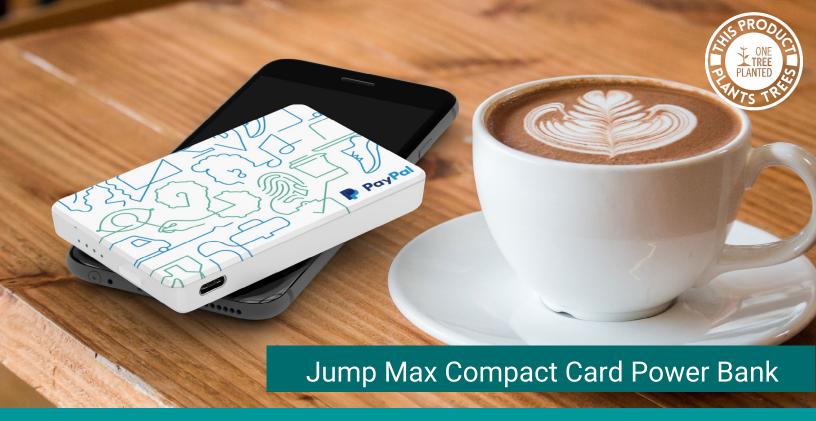

## **USB C Port**

Includes a USB C in/out port. This port can take in a charge (recharge JumpMax) or it can give a charge (charge a device).