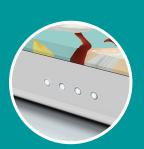

## **Edge to Edge Branding**

The entire top surface of the JumpMax can be printed with full colour.

**Product Dimensions Output** 3.67" x 2.34" x USB-A 5V, 1A 0.45" / 2.75 oz

**Max Imprint Area** 3.67" x 2.34"