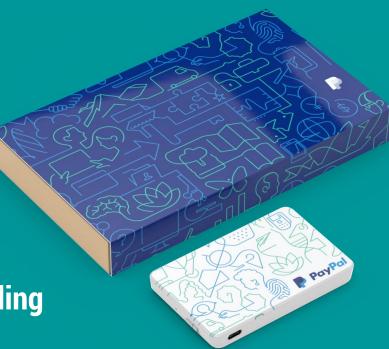

## **Edge to Edge Branding**

The entire top surface of the JumpMax can be printed with full colour.

**Product Dimensions Output** 3.67" x 2.34" x USB-A 5V, 1A 0.45" / 2.75 oz

**Max Imprint Area** 3.67" x 2.34"

**Battery Capacity** 3,000 mAh

**Battery Type** Lithium Polymer **Packaging** 

100% recyclable box packaging with sleeve (Custom options available)

Shown with Custom Sleeve