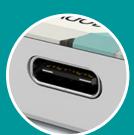

## **Battery Indicator**

JumpMax has four white LED lights to indicate the battery status. Each light represents 1/4 of a charge. JumpMax has a battery capacity of 3,000 mAh.