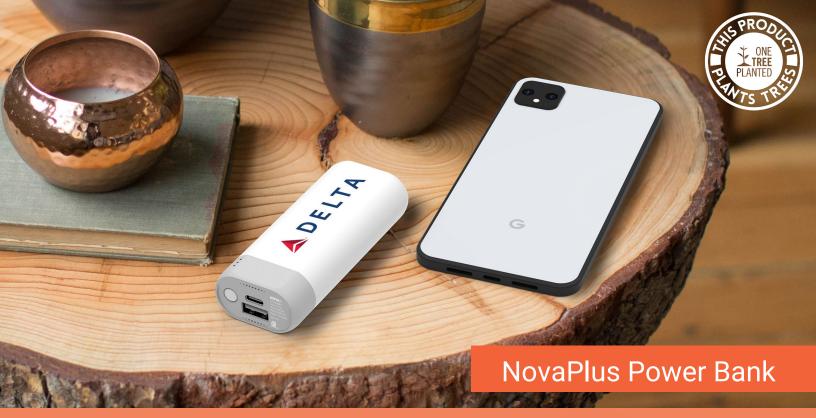

## **Type C Port**

Includes a Type C in/out port. This port can take in a charge (recharge Nova+) or it can give a charge (charge a device).

## **Battery Indicator**

Nova+ has three white LED lights to indicate the battery status. Each light represents 1/3 of a charge.

Product Dimensions 3.85" x 1.656" x 0.92"

Max Imprint Area

Primary: 3.14" x 0.98" Optional: 1.44" x 0.77" **Battery Capacity** 4,400 mAh