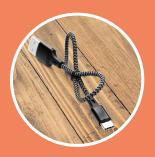

## **Battery Indicator**

Nova+ has three white LED lights to indicate the battery status. Each light represents 1/3 of a charge.

Product Dimensions 3.85" x 1.656" x 0.92"

Max Imprint Area

Primary: 3.14" x 0.98" Optional: 1.44" x 0.77" **Battery Capacity** 4,400 mAh