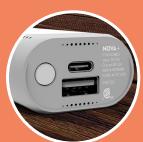

## **Braided Cable**

The included type C braided cable allows you to recharge the Nova+. It can also charge a phone with Type C connectivity. One end is a Type C tip and the other is a USB.