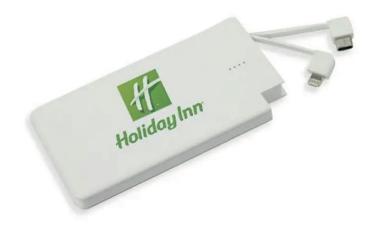

#### **Card Phone Power Bank**

- Our new slim card style power bank fits perfectly into a pocket or bag, so your recipients will soon come to rely on this sleek and functional corporate gift – the perfect way to showcase your brand
- 4,000mAh battery gives enough power to fully recharge even the biggest and powerful mobile phones fully once, or partially a few times
- Integrated USB-C cable and dual micro-USB/lightning cable to charge your mobile phone on the go
- In addition to a micro-USB port, it features a USB-C input port to fast charge the device itself
- Customise with your logo printed in full colour.