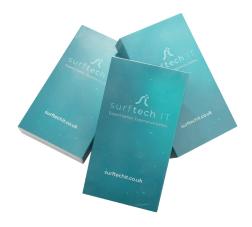

#### **Custom Packaging**

Standard packaging plus a custom sleeve. A full colour printed sleeve that wraps around the standard box, to allow customisation with logo and corporate messages.