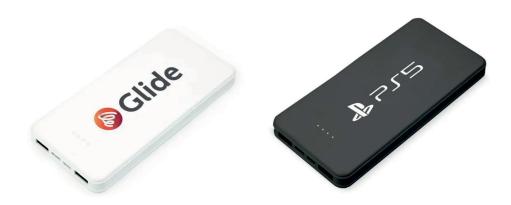

### **Pro Power Bank**

• The Pro Power Bank is a powerful and stylish portable charger that comes in two different finishes, white or black. Ideal to promote key messages at an event or to prospects and clients

• With a 10,000mAh battery, the Pro Power Bank can fully charge multiple devices on a single charge

• The power bank itself is charged via a USB-C connection, and it has a dual USB output for charging two devices at once.

• A sleek shell can be printed onto in full digital colour, allowing for bold and attention-grabbing designs, perfect for complex or graduated logos.