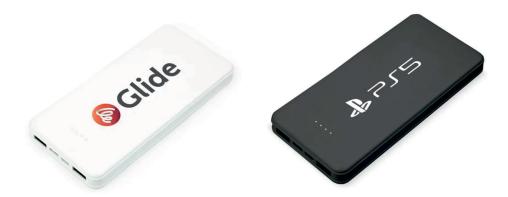

#### **Pro Power Bank**

- The Pro Power Bank is a powerful and stylish portable charger that comes in two different finishes, white or black. Ideal to promote key messages at an event or to prospects and clients
- With a 10,000mAh battery, the Pro Power Bank can fully charge multiple devices on a single charge
- The power bank itself is charged via a USB-C connection, and it has a dual USB output for charging two devices at once.
- A sleek shell can be printed onto in full digital colour, allowing for bold and attention-grabbing designs, perfect for complex or graduated logos.