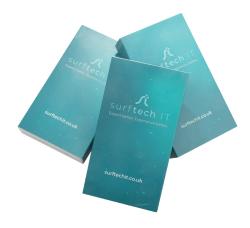

#### **Custom Packaging**

Standard packaging plus a custom sleeve. A full colour printed sleeve that wraps around the standard box, to allow customisation with logo and corporate messages.